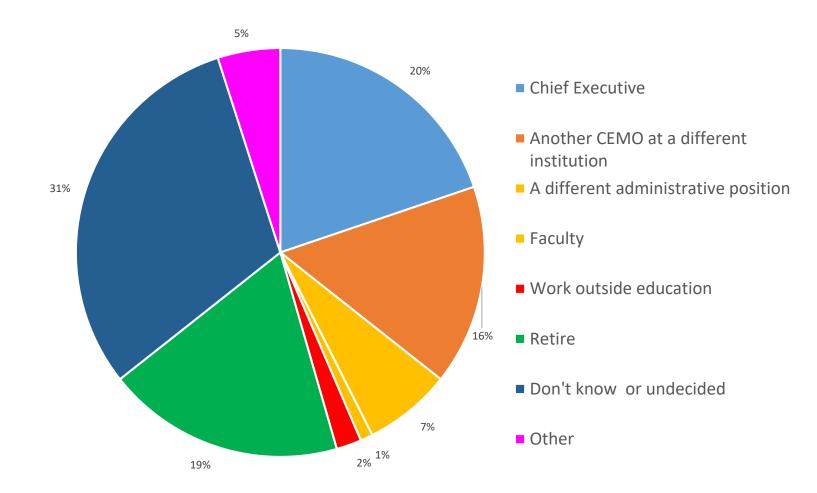

reer**.

November 3-6, 2019 Hilton Anatole • Dallas, Texas

# The Search for a Chief Enrollment Officer

Ann Bailey – Greenwood/Asher & Associates Michael Frendien – Spelman Johnson Rich McNeal – Parker Executive Search Mary Napier – Napier Executive Search Philip Perkins – Harvard Group International Tammy Aagard – University of Florida Tuesday, November 5, 2019 1:30-2:30

# **Outline of Session**

- Quick review of 2017 AACRAO CEMO Survey
- Searching for a CEMO?
  - The benefits of using a search firm
  - The CEMO search landscape
- Your job search
  - Working with a search firm

### 2017 AACRAO Survey of CEMOs



329 respondents

#### Higher Education Area of Employment Immediately Before Current CEMO Position



### Percentage of Timeframe for Next Career Move



### Next Career Move







### Grow Your Enrollment. Develop Your Career.

November 3-6, 2019 Hilton Anatole • Dallas, Texas

## Thank You

Ann Bailey – annbailey@greenwoodsearch.com Michael Frendien – mrf@spelmanjohnson.com Rich McNeal – rmcneal@parkersearch.com Mary Napier – mary.napier@napiersearch.com Philip Perkins – pperkins@harvardsearch.com Tammy Aagard – taagard@ufl.edu

Please complete the session evaluation using the AACRAO mobile app.